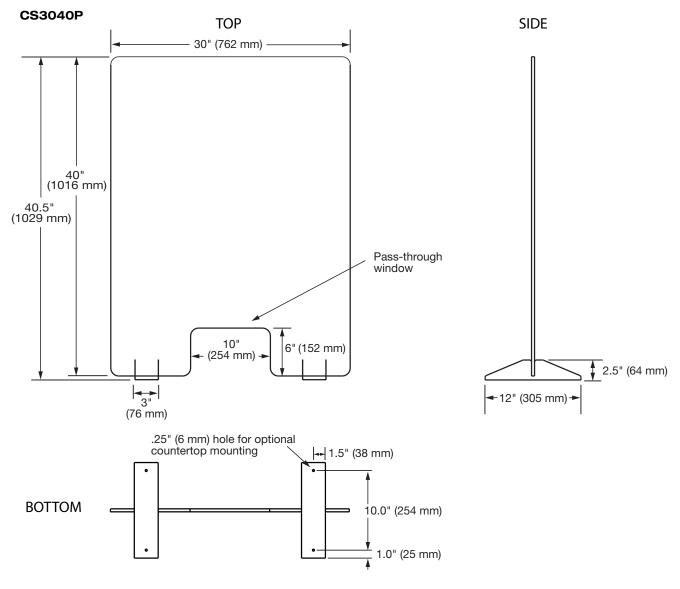

## SPECIFICATIONS Cashier Shield

| Model   | Model Dimensions*<br>(W x D x H)           | Package Dimensions<br>(W x D x H)      | Shipping<br>Weight  |
|---------|--------------------------------------------|----------------------------------------|---------------------|
| CS3040P | 30" x 12" x 40.5"<br>(762 x 305 x 1029 mm) | 32" x 3" x 42"<br>(813 x 77 x 1067 mm) | 25 lbs.<br>(12 kg.) |

<sup>\*</sup> Polycarbonate is .375" (10 mm) thick.