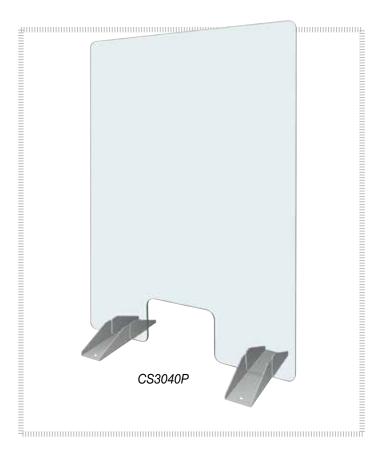

## **Cashier Shield**

Model: CS3040P

Hatco's lightweight, clear, transparent polycarbonate Cashier Shield can help you in your effort to prevent the spread of germs and viruses at checkout registers, restaurants, pharmacies and other critical areas. It acts as a physical barrier that can help stop contagions beyond the shield. Clear partitions are more important than ever. Cashier Shield can stand on it's own and does not require tools for assembly. Feet can be secured to surface using mounting screw holes if desired.

## Standard features

- Helps maintain social distance and physical separation
- Helps protect customers and employees
- Easily sanitized using non-abrasive cleaners
- Completely transparent/clear will not obscure vision
- More impact resistant than glass
- Durable and light weight
- Rounded edges
- .375" (10 mm) thick sturdy polycarbonate shield, 14 gauge Stainless Steel feet with mounting holes provided
- Convenient pass-through window at base of shield